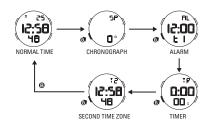

#### 1. HOW TO CHANGE THE DISPLAY MODE

#### 3. HOW TO SET NORMAL TIME

# 4. HOW TO SET ALARM TIME

# 5. HOW TO SET ALARM AND CHIME DISPLAY

#### 6. HOW TO USE THE CHRONOGRAPH

#### 7. HOW TO USE TIMER

#### 8. HOW TO SET SECOND TIME ZONE