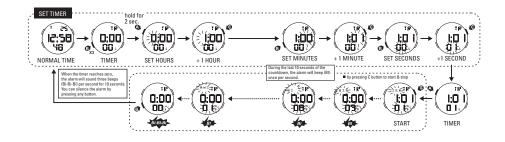

## INSTRUCTION MANUAL

DIGITAL MOVEMENT SHARP

#### REGULAR DISPLAY AND BUTTON



#### 1. HOW TO CHANGE THE DISPLAY MODE







#### 3. HOW TO SET NORMAL TIME



# 4. HOW TO SET ALARM TIME



# 5. HOW TO SET ALARM AND CHIME DISPLAY



#### 6. HOW TO USE THE CHRONOGRAPH



#### 7. HOW TO USE TIMER



#### 8. HOW TO SET SECOND TIME ZONE



## 9. HOW TO USE EL LIGHT



- 1. This watch features an electro-luminescent (EL) backlight, which tends to lose illuminating power after very long use.
- 2. The illumination provided by backlight might be hard to see under direct

### 10. CARE OF YOUR WATCH

- 1. This watch contains precise electronic components. Never attempt to open the case or remove the back cover.
- 2. Do no operate buttons while underwater, or while swimming or diving.
- 3. Should water or condensation appear in the watch, immediately have the watch checked. Water can corrode electronic parts inside the case.
- 4. Avoid severe impact: The watch is designed to withstand impact under normal use. Do not subject it to severe impacts or rough usage, and do not drop it onto hard su