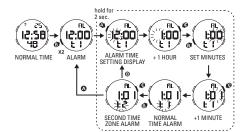

## INSTRUCTION MANUAL

DIGITAL MOVEMENT SHARP

#### REGULAR DISPLAY AND BUTTON



#### 1. HOW TO CHANGE THE DISPLAY MODE







#### 3. HOW TO SET NORMAL TIME



# 4. HOW TO SET ALARM TIME



# 5. HOW TO SET ALARM AND CHIME DISPLAY



#### 6. HOW TO USE THE CHRONOGRAPH



#### 7. HOW TO USE TIMER



#### 8. HOW TO SET SECOND TIME ZONE



## 9. HOW TO USE EL LIGHT



- 1. This watch features an electro-luminescent (EL) backlight, which tends to lose illuminating power after very long use.
- 2. The illumination provided by backlight might be hard to see under direct

### 10. CARE OF YOUR WATCH

- 1. This watch contains precise electronic components. Never attempt to open the case or remove the back cover.
- 2. Do no operate buttons while underwater, or while swimming or diving.
- 3. Should water or condensation appear in the watch, immediately have the watch checked. Water can corrode electronic parts inside the case.
- 4. Avoid severe impact: The watch is designed to withstand