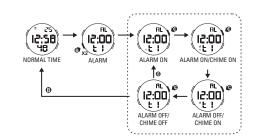

## INSTRUCTION MANUAL

DIGITAL MOVEMENT SHARP

#### REGULAR DISPLAY AND BUTTON



#### 1. HOW TO CHANGE THE DISPLAY MODE







#### 3. HOW TO SET NORMAL TIME



# 4. HOW TO SET ALARM TIME



# 5. HOW TO SET ALARM AND CHIME DISPLAY



#### 6. HOW TO USE THE CHRONOGRAPH



#### 7. HOW TO USE TIMER



#### 8. HOW TO SET SECOND TIME ZONE



## 9. HOW TO USE EL LIGHT



- 1. This watch features an electro-luminescent (EL) backlight, which tends to lose illuminating power after very long use.
- 2. The illumination provided by backlight might be hard to see under direct

### 10. CARE OF YOUR WATCH

- 1. This watch contains precise electronic components. Never attempt to open the case or remove the back cover.
- 2. Do no operate buttons while underwater, or while swimming or diving.
- 3. Should water or condensation appear in the watch, immediately have the watch checked. Water can corrode electronic parts inside the case.
- 4. Avoid severe impact: The watch is designed to withstand impact under normal use. Do not subject it