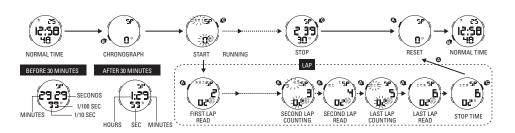

## INSTRUCTION MANUAL

DIGITAL MOVEMENT SHARP

#### REGULAR DISPLAY AND BUTTON



#### 1. HOW TO CHANGE THE DISPLAY MODE







#### 3. HOW TO SET NORMAL TIME



# 4. HOW TO SET ALARM TIME



# 5. HOW TO SET ALARM AND CHIME DISPLAY



#### 6. HOW TO USE THE CHRONOGRAPH



#### 7. HOW TO USE TIMER



#### 8. HOW TO SET SECOND TIME ZONE



## 9. HOW TO USE EL LIGHT



- 1. This watch features an electro-luminescent (EL) backlight, which tends to lose illuminating power after very long use.
- 2. The illumination provided by backlight might be hard to see under direct

### 10. CARE OF YOUR WATCH

- 1. This watch contains precise electronic components. Never attempt to open the case or remove the back cover.
- 2. Do no operate buttons while underwater, or while swimming or diving.
- 3. Should water or condensation appear in the watch, immediately have the watch checked. Water can corrode electronic parts inside the case.
- 4. Avoid severe impact: The watch is designed to withstand impact under normal use. Do not subject it to severe impacts or rough usage, and