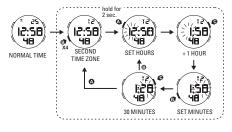

## INSTRUCTION MANUAL

DIGITAL MOVEMENT SHARP

#### REGULAR DISPLAY AND BUTTON



#### 1. HOW TO CHANGE THE DISPLAY MODE







#### 3. HOW TO SET NORMAL TIME



# 4. HOW TO SET ALARM TIME



# 5. HOW TO SET ALARM AND CHIME DISPLAY



#### 6. HOW TO USE THE CHRONOGRAPH



#### 7. HOW TO USE TIMER



#### 8. HOW TO SET SECOND TIME ZONE



## 9. HOW TO USE EL LIGHT



- 1. This watch features an electro-luminescent (EL) backlight, which tends to lose illuminating power after very long use.
- 2. The illumination provided by backlight might be hard to see under direct

### 10. CARE OF YOUR WATCH

- 1. This watch contains precise electronic components. Never attempt to open the case or remove the back cover.
- 2. Do no operate buttons while underwater, or while swimming or diving.
- 3. Should water or condensation appear in the watch, immediately have the watch checked. Water can corrode electronic parts inside the case.
- 4. Avoid severe impact: The watch is designed to withstand impact under normal use. Do not subject it to severe impacts or rough usage, and do not drop it onto hard surfaces.
- 5. Avoid exposing the watch t