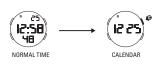

## INSTRUCTION MANUAL

DIGITAL MOVEMENT SHARP

#### REGULAR DISPLAY AND BUTTON



#### 1. HOW TO CHANGE THE DISPLAY MODE







#### 3. HOW TO SET NORMAL TIME



# 4. HOW TO SET ALARM TIME



# 5. HOW TO SET ALARM AND CHIME DISPLAY



#### 6. HOW TO USE THE CHRONOGRAPH



#### 7. HOW TO USE TIMER



#### 8. HOW TO SET SECOND TIME ZONE



## 9. HOW TO USE EL LIGHT



- 1. This watch features an electro-luminescent (EL) backlight, which tends to lose illuminating power after very long use.
- 2. The illumination provided by backlight might be hard to see under direct

### 10. CARE OF YOUR WATCH

- 1. This watch contains precise electronic components. Never attempt to open the case or remove the back cover.
- 2. Do no operate buttons while underwater, or while swimming or diving.
- 3. Should water or condensation appear in the watch, immediately have the watch checked. Water can corrode electronic parts inside the ca