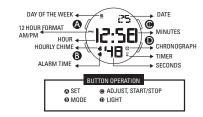

## INSTRUCTION MANUAL

DIGITAL MOVEMENT SHARP

#### REGULAR DISPLAY AND BUTTON



#### 1. HOW TO CHANGE THE DISPLAY MODE







#### 3. HOW TO SET NORMAL TIME



# 4. HOW TO SET ALARM TIME



# 5. HOW TO SET ALARM AND CHIME DISPLAY



#### 6. HOW TO USE THE CHRONOGRAPH



#### 7. HOW TO USE TIMER



#### 8. HOW TO SET SECOND TIME ZONE



## 9. HOW TO USE EL LIGHT



- 1. This watch features an electro-luminescent (EL) backlight, which tends to lose illuminating power after very long use.
- 2. The illumination provided by backlight might be hard to see under direct

### 10. CARE OF YOUR WATCH

- 1. This watch contains precise electronic components. Never attempt to open the case or remove the back cover.
- 2. Do no operate buttons while underwater, or while swimming or diving.
- 3. Should water or condensation appear in the watch, immediately have the watch checked. Wa