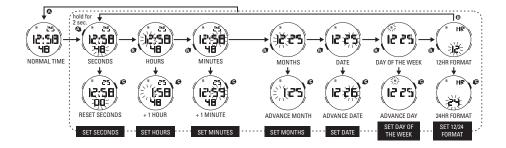

## INSTRUCTION MANUAL

DIGITAL MOVEMENT SHARP

#### REGULAR DISPLAY AND BUTTON



#### 1. HOW TO CHANGE THE DISPLAY MODE







#### 3. HOW TO SET NORMAL TIME



# 4. HOW TO SET ALARM TIME



# 5. HOW TO SET ALARM AND CHIME DISPLAY



#### 6. HOW TO USE THE CHRONOGRAPH



#### 7. HOW TO USE TIMER



#### 8. HOW TO SET SECOND TIME ZONE



## 9. HOW TO USE EL LIGHT



- 1. This watch features an electro-luminescent (EL) backlight, which tends to lose illuminating power after very long use.
- 2. The illumination provided by backlight might be hard to see under direct

### 10. CARE OF YOUR WATCH

- 1. This watch contains precise electronic components. Never attempt to open the case or remove the back cover.
- 2. Do no operate buttons while underwater, or while swimming or diving.
- 3. Should water or condensation appear in the watch, immediately have the watch checked. Water can corrode electronic parts inside the case.
- 4. Avoid severe impact: The